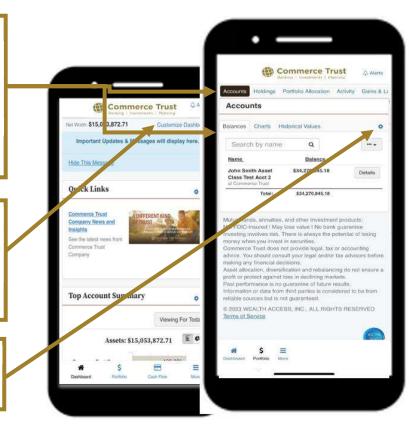

## NAVIGATING THE COMMERCE TRUST MOBILE APP

**NOTE:** The navigation icon options differ slightly between the phone and tablet. The Commerce Trust Mobile App offers the same features and functions regardless of your device. However, you'll see a slightly consolidated version of the navigation icon ribbon on the mobile device. You will find the *"Balance Sheet"*, *"Financial Team"* and *"Reports"* icons in the *"More"* icon on your phone's app.

### Using the Navigation Icons

Using the navigation icons to view account information in the mobile app is intuitive. Within each icon, there is additional functionality.

Trading Activity.

Function Tabs in the upper left corner of each navigation icon allow you to access more detailed account information. Features include the ability to view balance, account and holding information in various chart formats, adjustable historical data exists, as well as detailed trading and transactional information.

### Portfolio

View your portfolio holdings by name and balance in this navigation icon, along with diversification charts and trading activity.