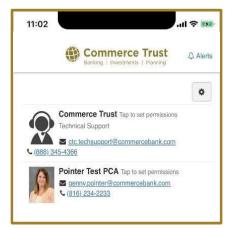

### Financial Team

Access to your Commerce Trust team is important. Here you'll find contact information for Commerce Trust Technical Support when you have unanswered questions or need help with the app.

You'll also see contact information for those on the Commerce Trust Wealth Management team assigned to ensure your financial success.

| 2       |
|---------|
| Reports |