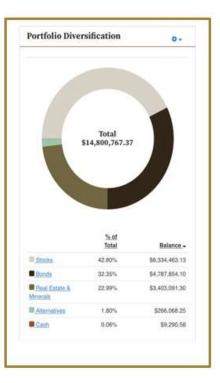

### Portfolio

View your portfolio holdings by name and balance in this navigation icon, along with diversification charts and trading activity.