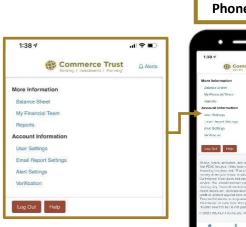

## NAVIGATING THE COMMERCE TRUST MOBILE APP

**NOTE:** The navigation icon options differ slightly between the phone and tablet. The Commerce Trust Mobile App offers the same features and functions regardless of your device. However, you'll see a slightly consolidated version of the navigation icon ribbon on the mobile device. You will find the *"Balance Sheet"*, *"Financial Team"* and *"Reports"* icons in the *"More"* icon on your phone's app.

### **User Settings & Alert Settings**

### **IMPORTANT**

In the tablet version of the app, you'll access the "User Settings" and "Alert Settings" by tapping on your name link in the upper right corner of the app.

In the **phone version** of the app, you'll access the "User Settings" and "Alert Settings" by tapping the "More" navigation icon button.