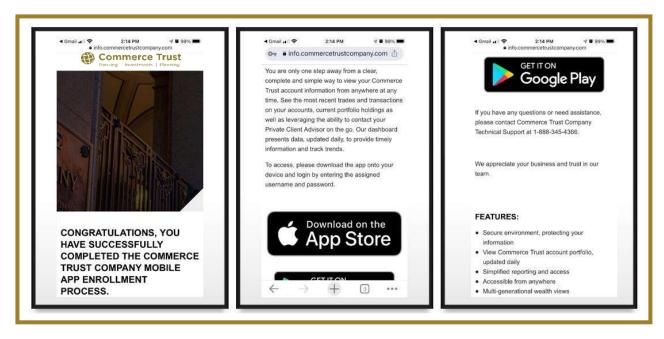

### INSTALLING THE COMMERCE TRUST MOBILE APP TO YOUR DEVICE

Congratulations, you have successfully enrolled to use the Commerce Trust Mobile App. You'll receive the following confirmation notification on your device.

You'll now download the Commerce Trust mobile app to your device.

Depending on your device, select appropriate app store tool to install the Commerce Trust Mobile App to your device from the confirmation email.

If you have an Android device tap the "Get it on Google Play" button.

GET IT ON Google Play

Revised: 9/24/24