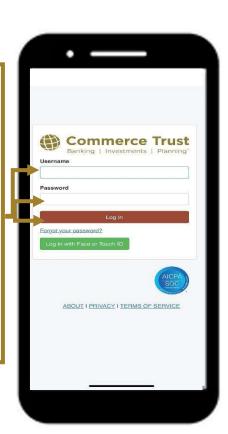

#### Launching the Commerce Trust Mobile App for the First Time

After downloading the app, locate it on your device. The icon will look like this. Tap the icon to open the Commerce Trust Mobile App.

At the login page, enter your username (email address) and the password you set up in the previous steps.

Tap the "Log In" button.

Revised: 9/24/24