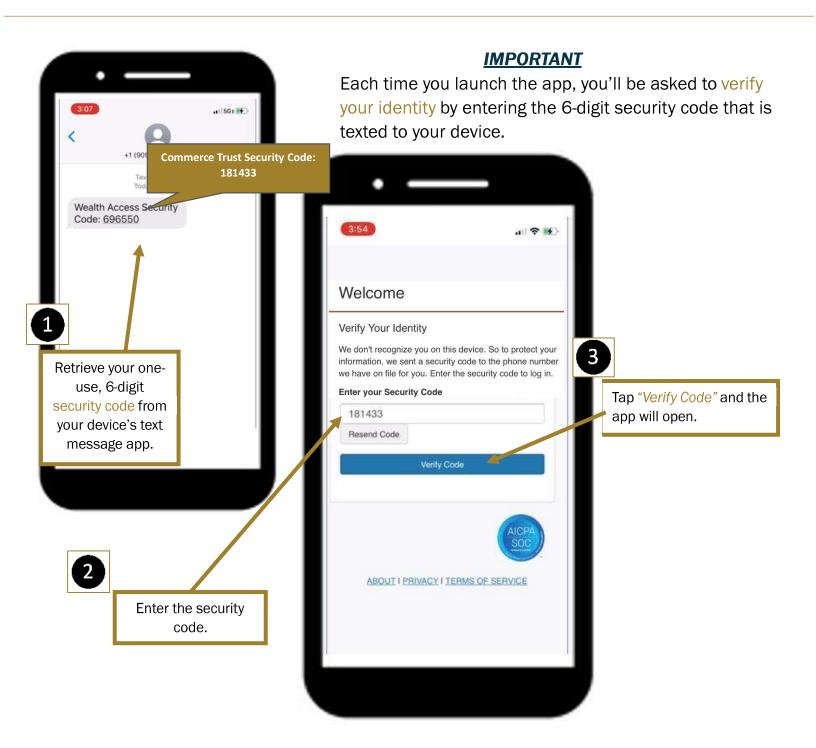

on your device, select appropriate app store tool to install the Commerce Trust Mobile App to your device from the confirmation email.



If you have an Android device tap the "Get it on Google Play" button.

GET IT ON Google Play



Revised: 9/24/24

# **Commerce Trust Mobile App**

Download the app to your device by following the prompts from the app store as you would with any other app download.



#### Launching the Commerce Trust Mobile App for the First Time



After downloading the app, locate it on your device. The icon will look like this. Tap the icon to open the Commerce Trust Mobile App.



At the login page, enter your username (email address) and the password you set up in the previous steps.

Tap the "Log In" button.





Revised: 9/24/24

## **Commerce Trust Mobile App**