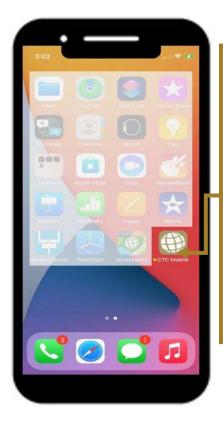

#### Launching the Commerce Trust Mobile App for the First Time

After downloading the app, locate it on your device. The icon will look like this. Tap the icon to open the Commerce Trust Mobile App.

At the login page, enter your username (email address) and the password you set up in the previous steps.