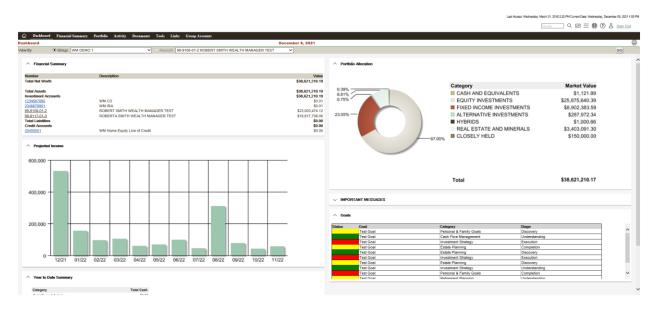

### Welcome to Wealth Manager!

The first page you will see in Wealth Manager is your Dashboard Homepage. The Dashboard provides quick links to frequently visited features in Wealth Manager. You will see the <u>Financial Summary</u>. Portfolio Allocation, Projected <u>Income</u>, <u>Important Messages and Year to Date Summary</u> previews. Each of the previews shows a condensed version of data taken directly from that section within Wealth Manager. Click on any preview to take you to the corresponding page where you can view detailed information.

### **Description of Features on Dashboard Homepage**

Financial Summary – Provides a quick balance summary for all your Commerce accounts.

**Portfolio Allocation** - Provides an aggregated view of the portfolio for all accounts in the active group depicted in a donut graph.

Projected Income - Provides projected income for the active group of accounts for one.

Year to Date Summary - It shows transactions for the current year based on high level categorization.

Important Messages - Provides an area to view important messages from Commerce Trust Company.